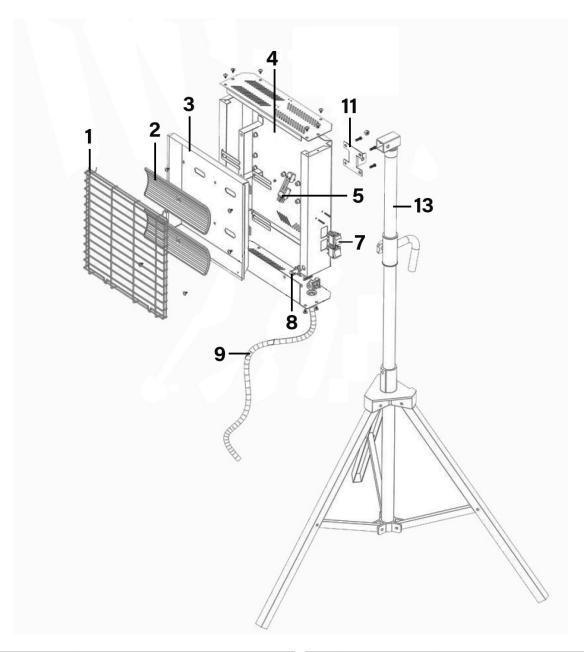

## **Ceramic Heater with Telescopic Tripod** Stand 1.4/2.8kW 230V

**Model No: CH2800S** 

| Item | Part No.     | Description                                           |
|------|--------------|-------------------------------------------------------|
| 1    | CH28110VS.01 | Metal Front Grille                                    |
| 2    | CH2800.V2-03 | Heating Element 230v (4 Wires)                        |
| 3    | CH28110VS.03 | Reflector                                             |
| 4    | CH2800S.04   | Housing                                               |
| 5    | CH28110VS.05 | Safety Tilt Switch                                    |
| 7    | CH28110VS.07 | Switch, Rocker, Illuminated(Red) - 16A/250V - T100/55 |
| 8    | CH28110VS.08 | Indicator Lamp                                        |
| 9    | MC3CX1.5R    | Mains Cable Blk, 3 Core (Rubber) 1.5mm2               |

| Item | Part No.   | Description                                           |
|------|------------|-------------------------------------------------------|
| 11   | CH2800S.11 | Fixed Bracket                                         |
| 13   | CH2800S.13 | Tripod                                                |
|      | CH2800S.12 | Upright Shaft (C/w Fixed Bracket) (Not Shown)         |
|      | MSP620.S   | Machine Screw Pan Head Phillips M6 x 20mm (Not Shown) |
|      | SS845.S    | Hex Head Set Screw M8 X 45 Zinc (Not Shown)           |
|      | NLN8.S     | Nyloc Nut M8 Zinc (Not Shown)                         |
|      | FWM8.S     | Flat Washer M8 Zinc (Not Shown)                       |